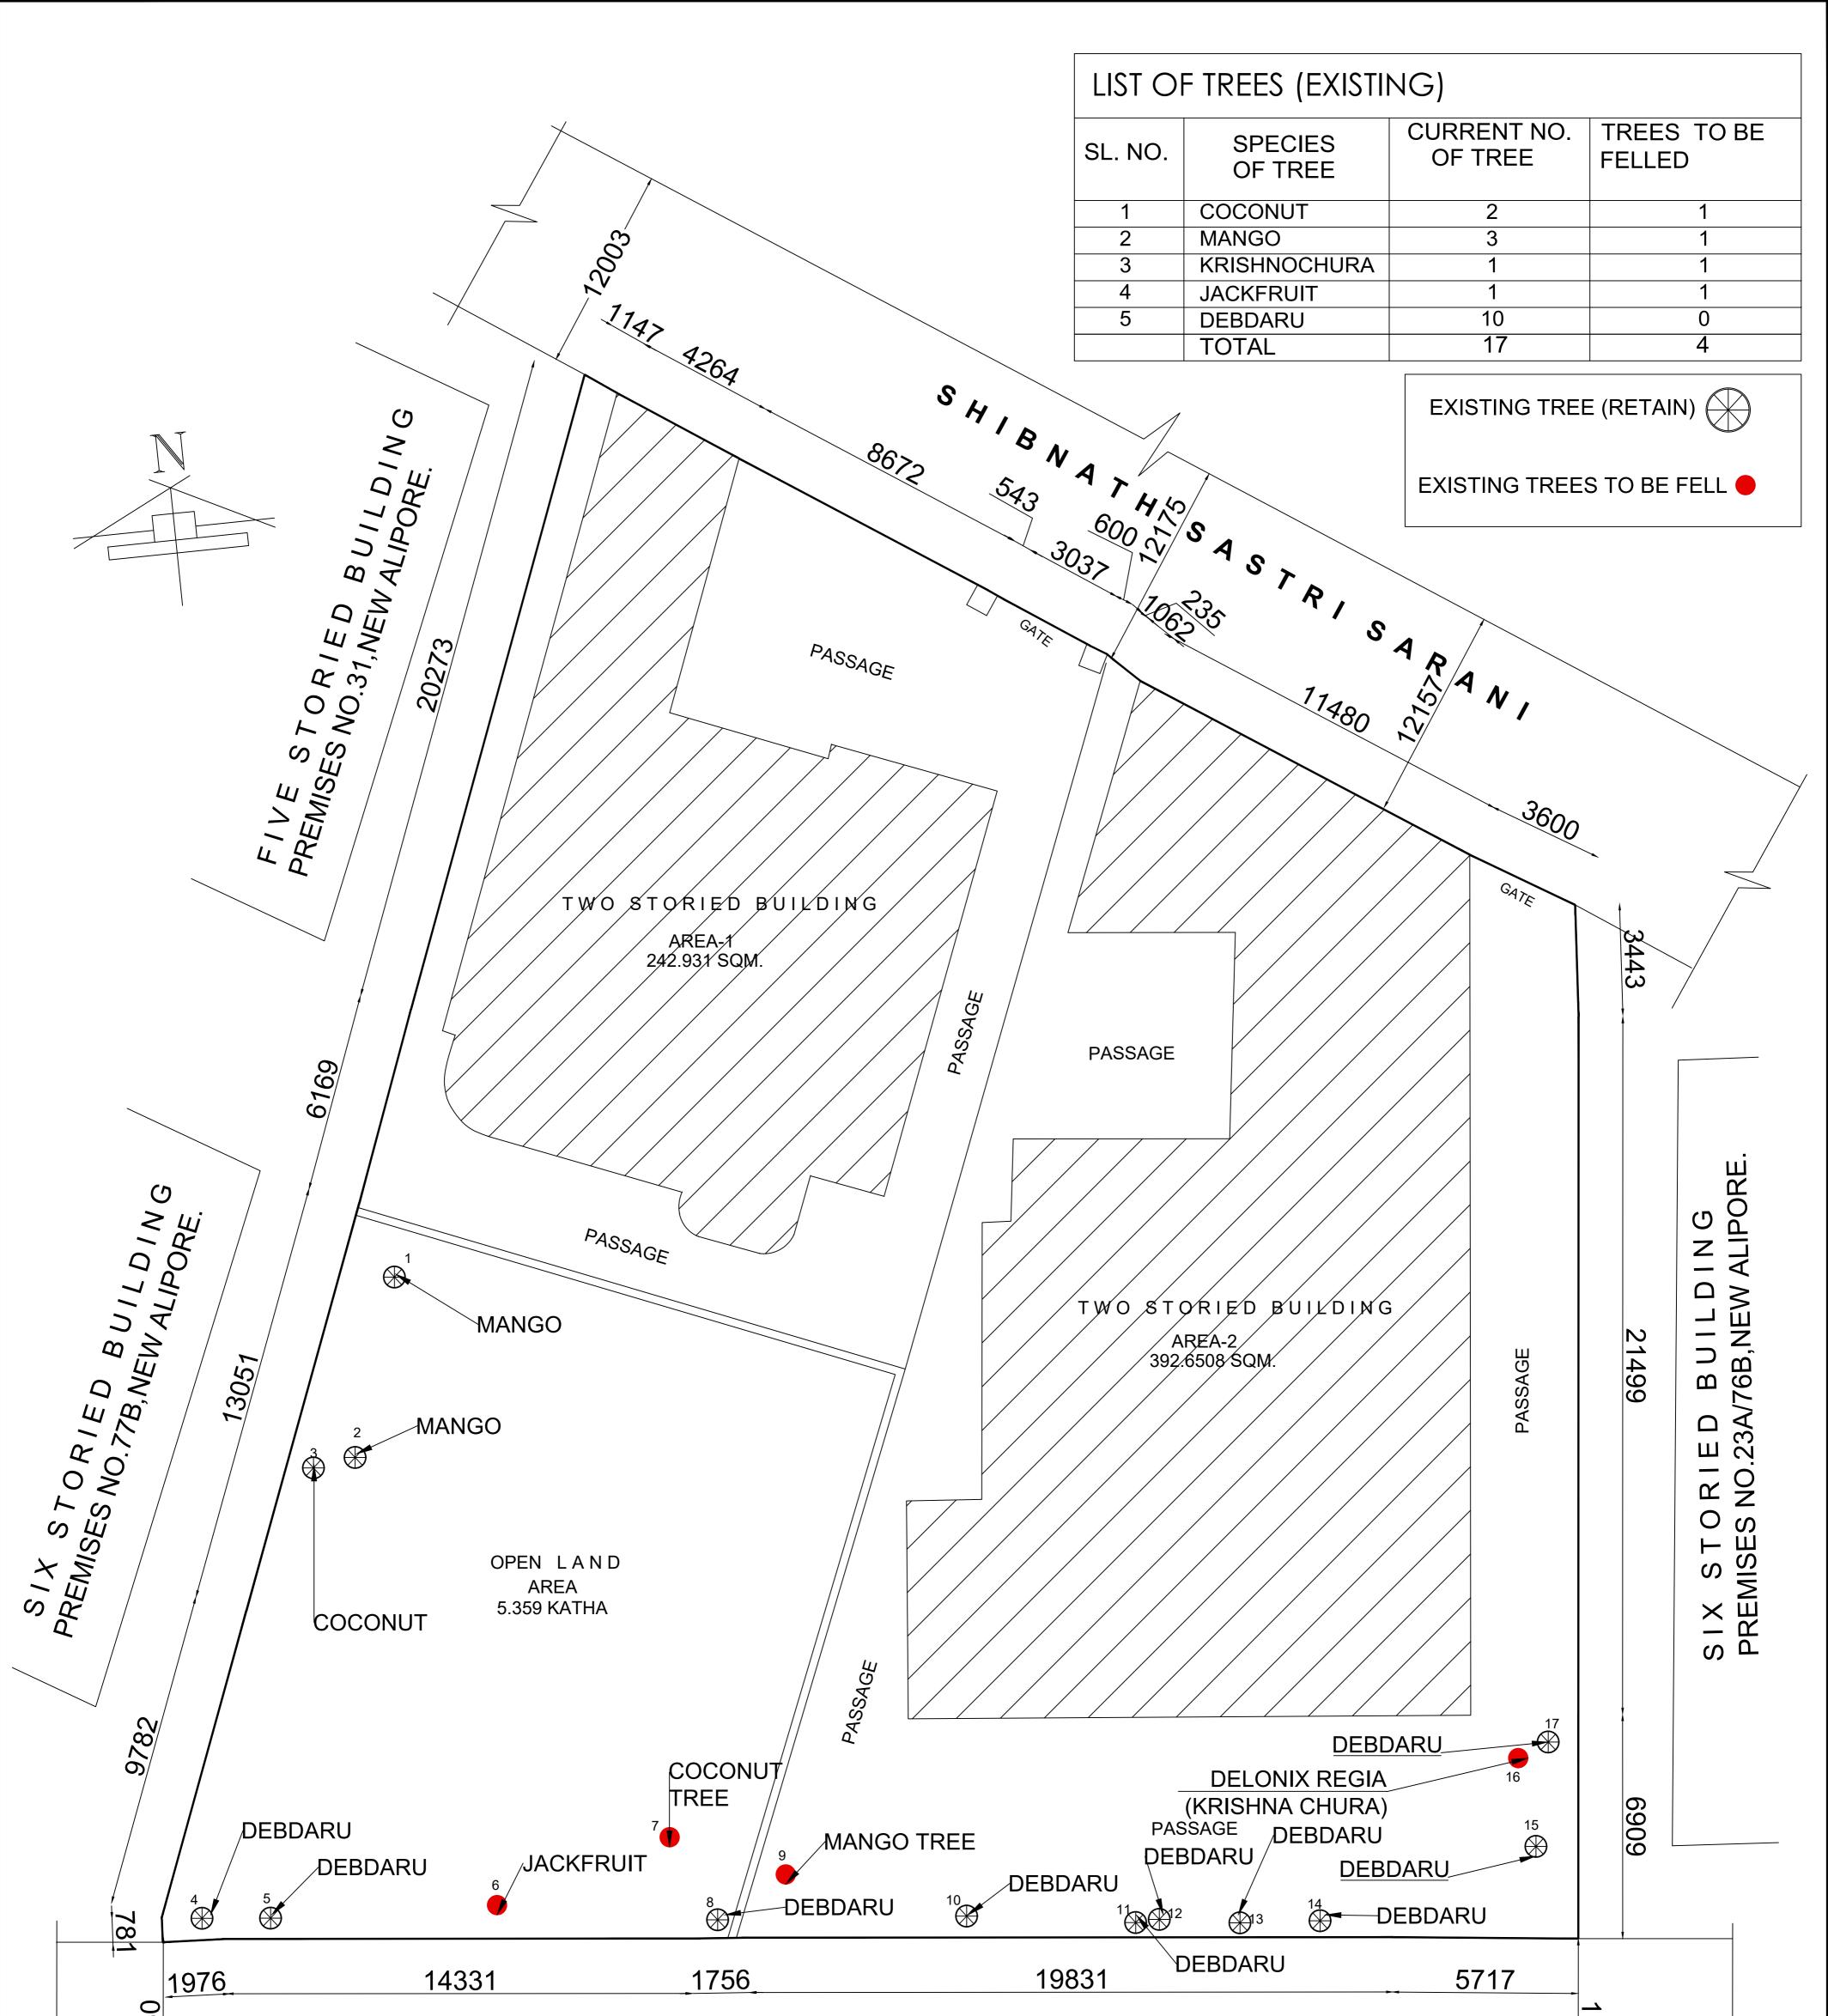

| 18660                |                                              | NE                                                                                                                                                                                                                                                                                                                                                                                                                                                                                                                                                                                                                                                                                                                        | WALIPORE                                                                                                                                                                                                                                                                             | ROAD                                                                                                                                                                                                                                                                                                                                                          | 8430                                                                                                                                                                                                                                                                              |
|----------------------|----------------------------------------------|---------------------------------------------------------------------------------------------------------------------------------------------------------------------------------------------------------------------------------------------------------------------------------------------------------------------------------------------------------------------------------------------------------------------------------------------------------------------------------------------------------------------------------------------------------------------------------------------------------------------------------------------------------------------------------------------------------------------------|--------------------------------------------------------------------------------------------------------------------------------------------------------------------------------------------------------------------------------------------------------------------------------------|---------------------------------------------------------------------------------------------------------------------------------------------------------------------------------------------------------------------------------------------------------------------------------------------------------------------------------------------------------------|-----------------------------------------------------------------------------------------------------------------------------------------------------------------------------------------------------------------------------------------------------------------------------------|
|                      |                                              |                                                                                                                                                                                                                                                                                                                                                                                                                                                                                                                                                                                                                                                                                                                           | <u>STRUCTURE PLAN</u><br><u>E- 1: 100</u>                                                                                                                                                                                                                                            |                                                                                                                                                                                                                                                                                                                                                               | EXISTING STRUCTURE TO BE DEMOLISHED<br>BEFORE COMMENCENMENT OF WORK<br>THERE IS NO TENANT                                                                                                                                                                                         |
|                      |                                              |                                                                                                                                                                                                                                                                                                                                                                                                                                                                                                                                                                                                                                                                                                                           |                                                                                                                                                                                                                                                                                      |                                                                                                                                                                                                                                                                                                                                                               |                                                                                                                                                                                                                                                                                   |
| B.P. NO : 2023100252 | DATE: 11-MAR-2024<br>VALID UPTO: 10-MAR-2029 | I DO HERE BY DECLARE WITH FULL RESPONSIBILITY THAT, I SHALL ENGAGE<br>ARCHITECT AND E.S.E AND I SHALL FOLLOW THE INSTRUCTION OF ARCHITECT AND<br>E.S.E DURING CONSTRUCTION OF THE BUILDING (AS PER PLAN), K.M.C AUTHORITY<br>WILL NOT BE RESPONSIBLE FOR STRUCTURAL STABILITY OF THE BUILDING AND<br>ADJOINING STRUCTURE.IF ANY SUBMITTED DOCUMENTS ARE FAKE, THE K.M.C<br>AUTHORITY MAY REVOKE THE SANCTION PLAN AT ANY STAGE. THE CONSTRUCTION<br>OF U.G.W.R WILL BE TAKEN UNDER THE GUIDANCE OF ARCHITECT AND E.S.E<br>BEFORE STARTING OF THE BUILDING FOUNDATION. EXISTING STRUCTURE WILL BE<br>DEMOLISHED BEFORE COMMENCEMENT OF WORK. IT IS FULLY OCCUPIED THE<br>OWNER DURING INSPECTION PLOT WAS IDENTIFIED BY ME | THE STRUCTURAL DESIGNS DRAWINGS OF BOTH FOUNDATION AND<br>SUPERSTRUCTURE OF THE BUILDING HAS BEEN MADE BY ME<br>CONSIDERING ALL POSSIBLE LOADS INCLUDING THE SEISMIC LOAD AS<br>PER THE NATIONAL BUILDING CODE OF INDIA AND CERTIFIED THAT IT IS<br>SAFE AND STABLE IN ALL RESPECTS. | THE BUILDING HAS BEEN DRAWN UP AS PER THE PROVISION OF THE K.M.C.<br>BUILDING RULES 2009 AND THAT THE SITE CONDITIONS INCLUDING THE WIDTH OF<br>THE ABUTTING K.M.C. ROAD CONFIRM WITH THE PLAN AND THAT IT IS A BUILDABLE<br>SITE AND NOT A TANK OR FILLED UP TANK. THE PLOT IS LYING VACANT IN MAJOR<br>PORTION AND DEMARCATED BY BRICK BUILT BOUNDARY WALL. | PROJECT :<br>PROPOSED PLAN OF B+G+10 (HT40.00 MT) STORIED RESIDENTIAL<br>BUILDING U/S 393A OF KMC ACT 1980, BUILDING RULES 2009, AT PREMISES<br>NO-29, SHIBNATH SASTRI SARANI, P.S-NEW ALIPORE, KOLKATA - 700053,<br>WARD NO- 81, BOROUGH-X, UNDER KOLKATA MUNICIPAL CORPORATION. |
| B.P. NO : 2023100252 |                                              | ARCHITECT AND E.S.E AND I SHALL FOLLOW THE INSTRUCTION OF ARCHITECT AND<br>E.S.E DURING CONSTRUCTION OF THE BUILDING (AS PER PLAN), K.M.C AUTHORITY<br>WILL NOT BE RESPONSIBLE FOR STRUCTURAL STABILITY OF THE BUILDING AND<br>ADJOINING STRUCTURE. IF ANY SUBMITTED DOCUMENTS ARE FAKE, THE K.M.C<br>AUTHORITY MAY REVOKE THE SANCTION PLAN AT ANY STAGE. THE CONSTRUCTION<br>OF U.G.W.R WILL BE TAKEN UNDER THE GUIDANCE OF ARCHITECT AND E.S.E<br>BEFORE STARTING OF THE BUILDING FOUNDATION. EXISTING STRUCTURE WILL BE                                                                                                                                                                                               | SUPERSTRUCTURE OF THE BUILDING HAS BEEN MADE BY ME<br>CONSIDERING ALL POSSIBLE LOADS INCLUDING THE SEISMIC LOAD AS<br>PER THE NATIONAL BUILDING CODE OF INDIA AND CERTIFIED THAT IT IS                                                                                               | BUILDING RULES 2009 AND THAT THE SITE CONDITIONS INCLUDING THE WIDTH OF<br>THE ABUTTING K.M.C. ROAD CONFIRM WITH THE PLAN AND THAT IT IS A BUILDABLE<br>SITE AND NOT A TANK OR FILLED UP TANK. THE PLOT IS LYING VACANT IN MAJOR<br>PORTION AND DEMARCATED BY BRICK BUILT BOUNDARY WALL.                                                                      | PROPOSED PLAN OF B+G+10 (HT40.00 MT) STORIED RESIDENTIAL<br>BUILDING U/S 393A OF KMC ACT 1980, BUILDING RULES 2009, AT PREMISES<br>NO-29, SHIBNATH SASTRI SARANI, P.S-NEW ALIPORE, KOLKATA - 700053,                                                                              |